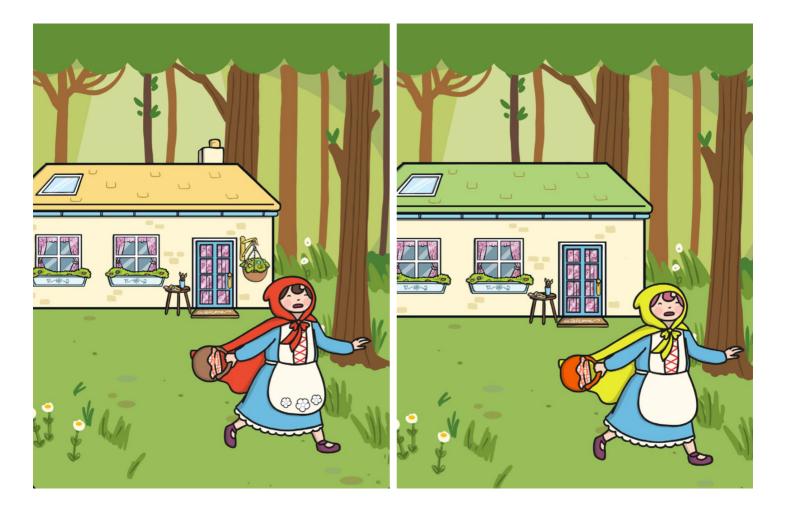

ACTIVITY

PACK

newhamptonarts.co.uk

FREE

DOWNLOAD

























Newhampton Arts Centre

### Little Red Riding Hood's Basket

On the next page,cut out and decide which items Little Red Riding Hood should choose to put in her basket to cheer up Grandma



## Little Red Riding Hood SAT9& SUN 10 DEC 11am & 2pm



### Little Red Riding Hood's Basket



## Little Red Riding Hood SAT9& SUN 10 DEC 11am & 2pm



# Spot the 6 Differences



### Little Red Riding Hood SAT9& SUN 10 DEC 11am & 2pm



#### Match the pictures to the words



### Little Red Riding Hood SAT 9 & SUN 10 DEC 11am & 2pm

Newhampton Arts Centre

#### Match the pictures to the words



## Little Red Riding Hood SAT9& SUN 10 DEC 11am & 2pm

newhamptonarts.co.uk

Newhampton Arts Centre

### Wordsearch

| W                                         | b | u | b | a | S                                             | k | е | t | g |
|-------------------------------------------|---|---|---|---|-----------------------------------------------|---|---|---|---|
| 0                                         | f | i | р | h | a                                             | С | W | j | a |
| 0                                         | a | р | р | l | е