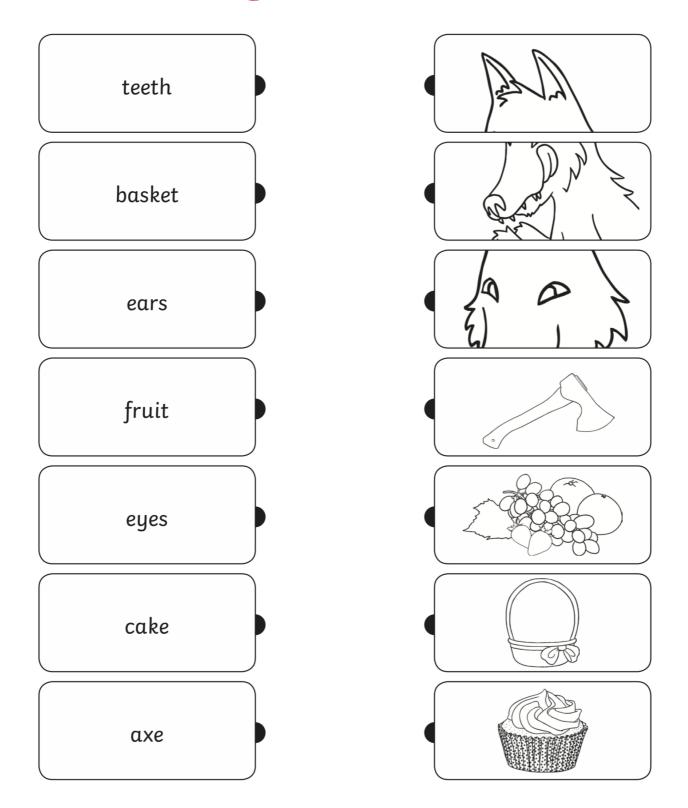

ACTIVITY

PACK

newhamptonarts.co.uk

FREE

DOWNLOAD

























Newhampton Arts Centre

### Little Red Riding Hood's Basket

On the next page,cut out and decide which items Little Red Riding Hood should choose to put in her basket to cheer up Grandma



## Little Red Riding Hood SAT9& SUN 10 DEC 11am & 2pm



### Little Red Riding Hood's Basket



## Little Red Riding Hood SAT9& SUN 10 DEC 11am & 2pm



# Spot the 6 Differences



### Little Red Riding Hood SAT9& SUN 10 DEC 11am & 2pm



#### Match the pictures to the words



### Little Red Riding Hood SAT 9 & SUN 10 DEC 11am & 2pm

Newhampton Arts Centre

#### Match the pictures to the words



## Little Red Riding Hood SAT9& SUN 10 DEC 11am & 2pm

newhamptonarts.co.uk

Newhampton Arts Centre

### Wordsearch

| W                                         | b | u | b | a | S                                             | k | е | t | g |
|-------------------------------------------|---|---|---|---|-----------------------------------------------|---|---|---|---|
| 0                                         | f | i | р | h | a                                             | С | W | j | a |
| 0                                         | a | р | р | l | е                                             | С | 0 | q | l |
| d                                         | j | a | t | l | у                                             | 0 | l | С | i |
| с                                         | k | a