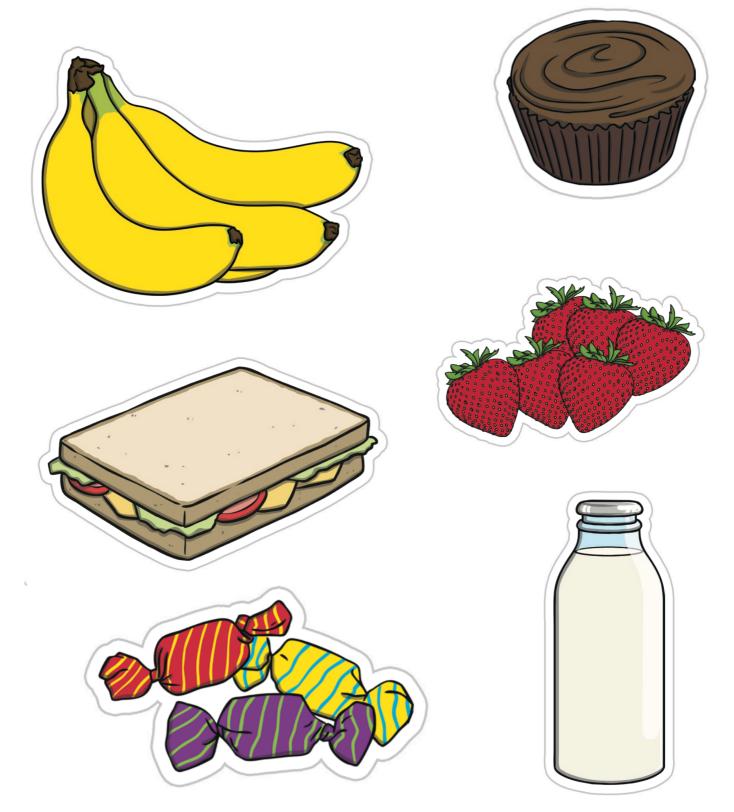

### Little Red Riding Hood's Basket

On the next page,cut out and decide which items Little Red Riding Hood should choose to put in her basket to cheer up Grandma

### Little Red Riding Hood's Basket