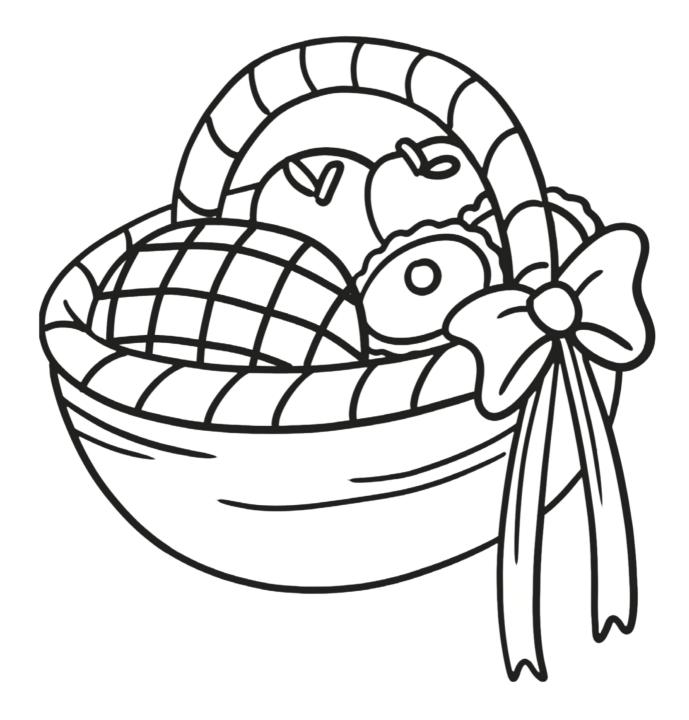

### Little Red Riding Hood's Basket

On the next page,cut out and decide which items Little Red Riding Hood should choose to put in her basket to cheer up Grandma

### Little Red Riding Hood's Basket