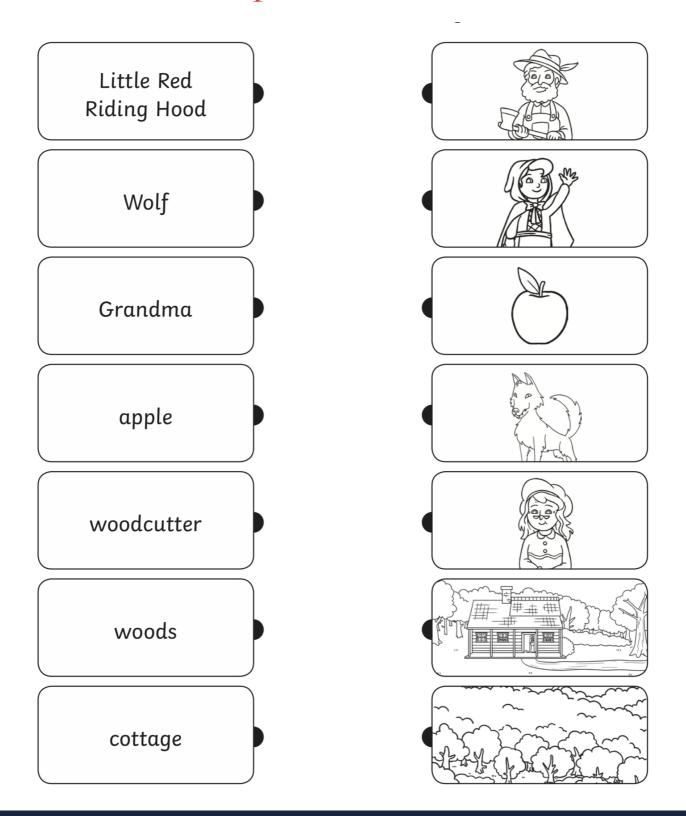

ACTIVITY

PACK

newhamptonarts.co.uk

FREE

DOWNLOAD

























Newhampton Arts Centre

### Little Red Riding Hood's Basket

On the next page,cut out and decide which items Little Red Riding Hood should choose to put in her basket to cheer up Grandma



## Little Red Riding Hood SAT9& SUN 10 DEC 11am & 2pm



### Little Red Riding Hood's Basket



## Little Red Riding Hood SAT9& SUN 10 DEC 11am & 2pm



# Spot the 6 Differences



### Little Red Riding Hood SAT9& SUN 10 DEC 11am & 2pm



#### Match the pictures to the words



### Little Red Riding Hood SAT 9 & SUN 10 DEC 11am & 2pm

Newhampton Arts Centre

#### Match the pictures to the words



## Little Red Riding Hood SAT9& SUN 10 DEC 11am & 2pm

newhamptonarts.co.uk

Newhampton Arts Centre

### Wordsearch

| W                                         | b | u | b | a | S                                             | k | е | t | g |
|-------------------------------------------|---|---|---|---|-----------------------------------------------|---|---|---|---|
| 0                                         | f | i | р | h | a                                             | С | W | j | a |
| 0                                         | a | р | р | l | е                                             | С | 0 | q | l |
| d                                         | j | a | t